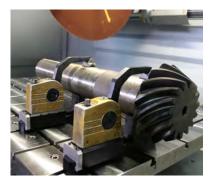

With a water-cooled 40 HP motor integrated into the swivel arm and 24 inch cut off wheel capacity, the Brillant 2000 has the ability to cut an 8+ inch round cross section. The cutting wheel optimizes automatic sequences, including

serial cuts, with 27.5 inches of horizontal cross feed movement (Z-axis) available.

Manual part positioning is possible with joystick control. Multi axis cutting modes are achieved via an intuitive touch screen display. Front and side doors offer wide open access to the cutting chamber, enabling bulky workpieces to be lifted onto the table with a forklift or overhead crane.