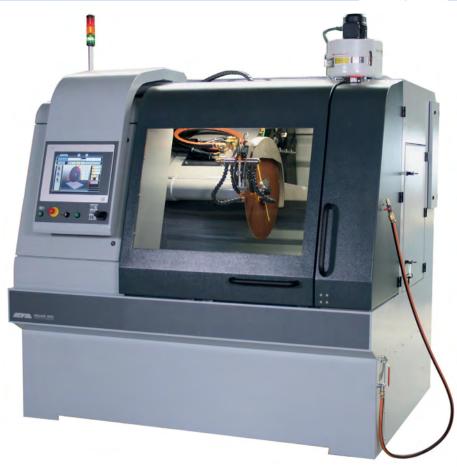

## **Brillant 2000 Cut Off Machine**

24

inch

## Industrial. Precise.

The Brillant 2000 Cut Off Machine is the heavy weight champ of the metallurgical lab. Rugged enough for the production environment, this machine retains the precision, easy operation, and safety features of a laboratory grade saw.

With a water-cooled 40 HP motor integrated into the swivel arm and 24 inch cut off wheel capacity, the Brillant 2000 has the ability to cut an 8+ inch round cross section. The cutting wheel optimizes automatic sequences, including

serial cuts, with 27.5 inches of horizontal cross feed movement (Z-axis) available.

Manual part positioning is possible with joystick control. Multi axis cutting modes are achieved via an intuitive touch screen display. Front and side doors offer wide open access to the cutting chamber, enabling bulky workpieces to be lifted onto the table with a forklift or overhead crane.