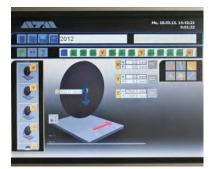

## Optional:

Automatic Cutting Wheel Measurement Tool

Mist Extractor

Laser Alignment Tool

An intuitive color Graphic **Touch Screen Display** for creating and storing a virtually infinite number of

The Automatic Cross Feed enables horizontal movement of the cutting wheel to achieve precision Z-axis serial cuts